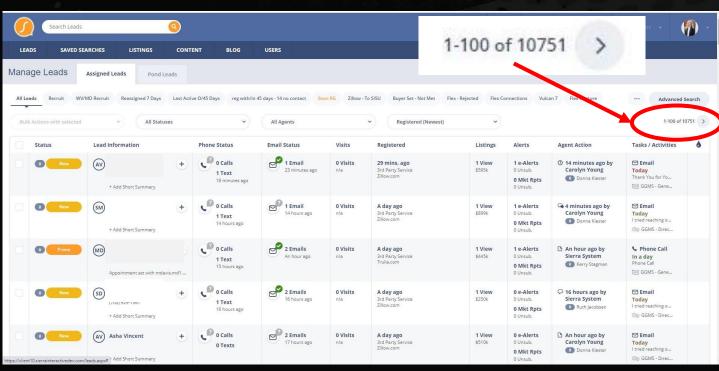

# WE MAY HAVE YOUR BUYER!! OUR PERSONAL DATABASE HAS 10,000+ BUYER LEADS

Each day our agents prospect for 3+ hours with thousands of active leads to find the right buyer for your home!