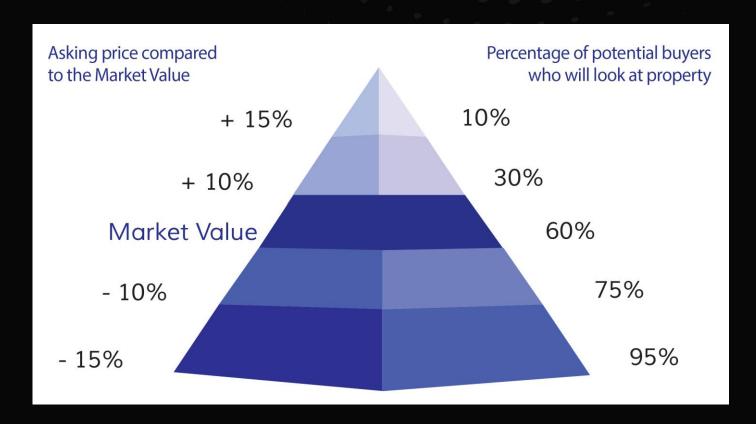

### PRICING YOUR PROPERTY

#### **COMPARABLE MARKET ANALYSIS**

We will look at similar properties that fall into the following categories:

- Recently Sold
- Currently For Sale

### **TOGETHER** we will determine the current market price