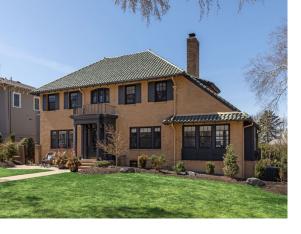

### ABOUT THE HOME

THIS STUNNING STORYBOOK BRICK HOME WITH A CLASSIC TILE ROOF IS A RARE GEM IN THE HEART OF PICTURESQUE FREMONT AVENUE, BETTER KNOWN AS" FABULOUS FREMONT". WITH ITS EXCEPTIONAL PRESERVATION OF ARCHITECTURAL ELEMENTS, SPRAWLING LOT AND PRIVATE OUTDOOR LIVING SPACES AND GARDENS, IT IS A TRUE MASTERPIECE. THE RECENT JAW-DROPPING RENOVATION AND ADDITION BY AWARD-WINNING TEA2 ARCHITECTS AND LUXURY CONTRACTOR ANDERSON REDA HAS ELEVATED THE HOME TO A NEW LEVEL OF LUXURY AND SOPHISTICATION.

ENTER THE LIGHT-INFUSED TREE-TOP FAMILY ROOM ADDITION, WHERE NATURAL LIGHT FLOODS THE SPACE AND PROVIDES BREATHTAKING VIEWS. THE HIGH-DESIGN OPEN CONCEPT KITCHEN IS A CHEF'S DREAM, WITH SUPERB ATTENTION TO DETAIL AND CREATIVE NORTH WOODS INFLUENCE. THE WALK-OUT LOWER LEVEL BOASTS A SPA BATH BY TEA2, WHERE YOU CAN RELAX AND RELUVENATE IN STYLE.

THE HOME HAS BEEN EXQUISITELY DESIGNED, THOUGHTFULLY PRESERVED, AND MASTERFULLY EXECUTED BY ARTISANS, MAKING IT A TIMELESS RESIDENCE THAT WILL STAND THE TEST OF TIME. WITH NEW ADDITIONS LIKE THE CONCRETE FLOORING AND DECORATIVE SAFETY-APPROVED IRON FENCE, YOU CAN ENJOY THE NEW UPSTAIRS PATIO AREA WITH BREATHTAKING VIEWS OF LAKE HARRIET AND DOWNTOWN. THE NEW CARPET AND IRON BANISTER IN THE FRONT STAIRCASE ADD A TOUCH OF ELEGANCE, WHILE THE NEW WASHER/DRYER IN THE LOWER LEVEL PROVIDES ADDED CONVENIENCE. AND FOR THOSE WHO NEED EXTRA STORAGE OR A PLACE TO PARK THEIR VEHICLES A GORGEOUS NEW TWO-CAR GARAGE THAT WAS RECENTLY BUILT BY MURPHY AND CO. DESIGN, ARCHITECT IN WAYZATA WITH BUILDER MASTERWERKS, LLC BUILDING FIRM IN EDINA, MN. THIS GARAGE INCLUDES HEATING AND A PLUG-IN FOR AN ELECTRIC VEHICLE, MAKING IT THE PERFECT PLACE TO STORE YOUR PRIZED POSSESSIONS. THIS HOME IS A TRUE GEM AND AN OPPORTUNITY NOT TO BE MISSED. DON'T HESITATE.