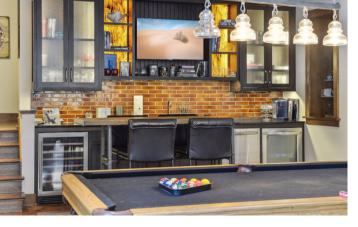

ENTER THE LIGHT-INFUSED TREE-TOP FAMILY ROOM ADDITION, WHERE NATURAL LIGHT FLOODS THE SPACE AND PROVIDES BREATHTAKING VIEWS. THE HIGH-DESIGN OPEN CONCEPT KITCHEN IS A CHEF'S DREAM, WITH SUPERB ATTENTION TO DETAIL AND CREATIVE NORTH WOODS INFLUENCE. THE WALK-OUT LOWER LEVEL BOASTS A SPA BATH BY TEA2, WHERE YOU CAN RELAX AND RELUVENATE IN STYLE.