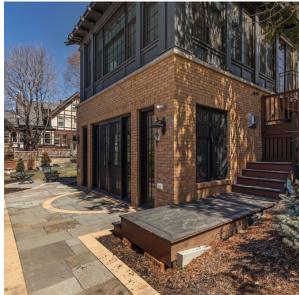

### ABOUT THE HOME

THIS STUNNING STORYBOOK BRICK HOME WITH A CLASSIC TILE ROOF IS A RARE GEM IN THE HEART OF PICTURESQUE FREMONT AVENUE, BETTER KNOWN AS" FABULOUS FREMONT". WITH ITS EXCEPTIONAL PRESERVATION OF ARCHITECTURAL ELEMENTS, SPRAWLING LOT AND PRIVATE OUTDOOR LIVING SPACES AND GARDENS, IT IS A TRUE MASTERPIECE. THE RECENT JAW-DROPPING RENOVATION AND ADDITION BY AWARD-WINNING TEA2 ARCHITECTS AND LUXURY CONTRACTOR ANDERSON REDA HAS ELEVATED THE HOME TO A NEW LEVEL OF LUXURY AND SOPHISTICATION.

THE HOME HAS BEEN EXQUISITELY DESIGNED, THOUGHTFULLY PRESERVED, AND MASTERFULLY EXECUTED BY ARTISANS, MAKING IT A TIMELESS RESIDENCE THAT WILL STAND THE TEST OF TIME. WITH NEW ADDITIONS LIKE THE CONCRETE FLOORING AND DECORATIVE SAFETY-APPROVED IRON FENCE, YOU CAN ENJOY THE NEW UPSTAIRS PATIO AREA WITH BREATHTAKING VIEWS OF LAKE HARRIET AND DOWNTOWN. THE NEW CARPET AND IRON BANISTER IN THE FRONT STAIRCASE ADD A TOUCH OF ELEGANCE, WHILE THE NEW WASHER/DRYER IN THE LOWER LEVEL PROVIDES ADDED CONVENIENCE. AND FOR THOSE WHO NEED EXTRA STORAGE OR A PLACE TO PARK THEIR VEHICLES A GORGEOUS NEW TWO-CAR GARAGE THAT WAS RECENTLY BUILT BY MURPHY AND CO. DESIGN, ARCHITECT IN WAYZATA WITH BUILDER MASTERWERKS, LLC BUILDING FIRM IN EDINA, MN. THIS GARAGE INCLUDES HEATING AND A PLUG-IN FOR AN ELECTRIC VEHICLE, MAKING IT THE PERFECT PLACE TO STORE YOUR PRIZED POSSESSIONS. THIS HOME IS A TRUE GEM AND AN OPPORTUNITY NOT TO BE MISSED. DON'T HESITATE.