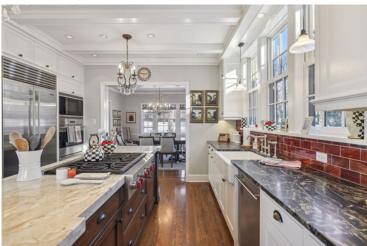

ENTER THE LIGHT-INFUSED TREE-TOP FAMILY ROOM ADDITION, WHERE NATURAL LIGHT FLOODS THE SPACE AND PROVIDES BREATHTAKING VIEWS. THE HIGH-DESIGN OPEN CONCEPT KITCHEN IS A CHEF'S DREAM, WITH SUPERB ATTENTION TO DETAIL AND CREATIVE NORTH WOODS INFLUENCE. THE WALK-OUT LOWER LEVEL BOASTS A SPA BATH BY TEA2, WHERE YOU CAN RELAX AND RELUVENATE IN STYLE.