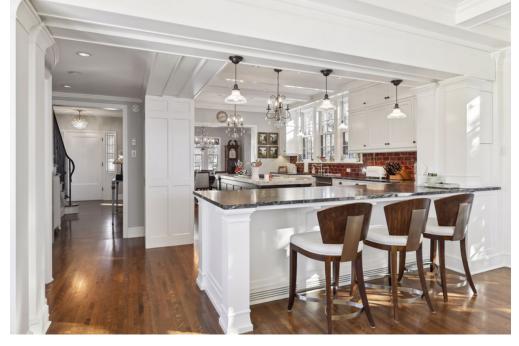

ENTER THE LIGHT-INFUSED TREE-TOP FAMILY ROOM ADDITION, WHERE NATURAL LIGHT FLOODS THE SPACE AND PROVIDES BREATHTAKING VIEWS. THE HIGH-DESIGN OPEN CONCEPT KITCHEN IS A CHEF'S DREAM, WITH SUPERB ATTENTION TO DETAIL AND CREATIVE NORTH WOODS INFLUENCE. THE WALK-OUT LOWER LEVEL BOASTS A SPA BATH BY TEA2, WHERE YOU CAN RELAX AND RELUVENATE IN STYLE.