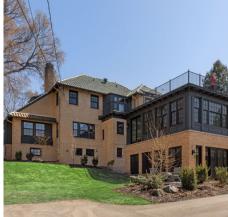

ENTER THE LIGHT-INFUSED TREE-TOP FAMILY ROOM ADDITION, WHERE NATURAL LIGHT FLOODS THE SPACE AND PROVIDES BREATHTAKING VIEWS. THE HIGH-DESIGN OPEN CONCEPT KITCHEN IS A CHEF'S DREAM, WITH SUPERB ATTENTION TO DETAIL AND CREATIVE NORTH WOODS INFLUENCE. THE WALK-OUT LOWER LEVEL BOASTS A SPA BATH BY TEA2, WHERE YOU CAN RELAX AND RELUVENATE IN STYLE.

THE HOME HAS BEEN EXQUISITELY DESIGNED, THOUGHTFULLY PRESERVED, AND MASTERFULLY EXECUTED BY ARTISANS, MAKING IT A TIMELESS RESIDENCE THAT WILL STAND THE TEST OF TIME. WITH NEW ADDITIONS LIKE THE CONCRETE FLOORING AND DECORATIVE SAFETY-APPROVED IRON FENCE, YOU CAN ENJOY THE NEW UPSTAIRS PATIO AREA WITH BREATHTAKING VIEWS OF LAKE HARRIET AND DOWNTOWN. THE NEW CARPET AND IRON BANISTER IN THE FRONT STAIRCASE ADD A TOUCH OF ELEGANCE, WHILE THE NEW WASHER/DRYER IN THE LOWER LEVEL PROVIDES ADDED CONVENIENCE. AND FOR THOSE WHO NEED EXTRA STORAGE OR A PLACE TO PARK THEIR VEHICLES A GORGEOUS NEW TWO-CAR GARAGE THAT WAS RECENTLY BUILT BY MURPHY AND CO. DESIGN, ARCHITECT IN WAYZATA WITH BUILDER MASTERWERKS, LLC BUILDING FIRM IN EDINA, MN. THIS GARAGE INCLUDES HEATING AND A PLUG-IN FOR AN ELECTRIC VEHICLE, MAKING IT THE PERFECT PLACE TO STORE YOUR PRIZED POSSESSIONS. THIS HOME IS A TRUE GEM AND AN OPPORTUNITY NOT TO BE MISSED. DON'T HESITATE.