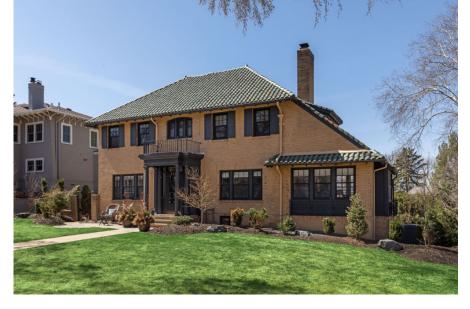

### ABOUT THE HOME

THIS STUNNING STORYBOOK BRICK HOME WITH A CLASSIC TILE ROOF IS A RARE GEM IN THE HEART OF PICTURESQUE FREMONT AVENUE, BETTER KNOWN AS" FABULOUS FREMONT". WITH ITS EXCEPTIONAL PRESERVATION OF ARCHITECTURAL ELEMENTS, SPRAWLING LOT AND PRIVATE OUTDOOR LIVING SPACES AND GARDENS, IT IS A TRUE MASTERPIECE. THE RECENT JAW-DROPPING RENOVATION AND ADDITION BY AWARD-WINNING TEA2 ARCHITECTS AND LUXURY CONTRACTOR ANDERSON REDA HAS ELEVATED THE HOME TO A NEW LEVEL OF LUXURY AND SOPHISTICATION.

ENTER THE LIGHT-INFUSED TREE-TOP FAMILY ROOM ADDITION, WHERE NATURAL LIGHT FLOODS THE SPACE AND PROVIDES BREATHTAKING VIEWS. THE HIGH-DESIGN OPEN CONCEPT KITCHEN IS A CHEF'S DREAM, WITH SUPERB ATTENTION TO DETAIL AND CREATIVE NORTH WOODS INFLUENCE. THE WALK-OUT LOWER LEVEL BOASTS A SPA BATH BY TEA2, WHERE YOU CAN RELAX AND RELUVENATE IN STYLE.

THE HOME HAS BEEN EXQUISITELY DESIGNED, THOUGHTFULLY PRESERVED, AND MASTERFULLY EXECUTED BY ARTISANS, MAKING IT A TIMELESS RESIDENCE THAT WILL STAND THE TEST OF TIME. WITH NEW ADDITIONS LIKE THE CONCRETE FLOORING AND DECORATIVE SAFETY-APPROVED IRON FENCE, YOU CAN ENJOY THE NEW UPSTAIRS PATIO AREA WITH BREATHTAKING VIEWS OF LAKE HARRIET AND DOWNTOWN. THE NEW CARPET AND IRON BANISTER IN THE FRONT STAIRCASE ADD A TOUCH OF ELEGANCE, WHILE THE NEW WASHER/DRYER IN THE LOWER LEVEL PROVIDES ADDED CONVENIENCE. AND FOR THOSE WHO NEED EXTRA STORAGE OR A PLACE TO PARK THEIR VEHICLES A GORGEOUS NEW TWO-CAR GARAGE THAT WAS RECENTLY BUILT BY MURPHY AND CO. DESIGN, ARCHITECT IN WAYZATA WITH BUILDER MASTERWERKS, LLC BUILDING FIRM IN EDINA, MN. THIS GARAGE INCLUDES HEATING AND A PLUG-IN FOR AN ELECTRIC VEHICLE, MAKING IT THE PERFECT PLACE TO STORE YOUR PRIZED POSSESSIONS. THIS HOME IS A TRUE GEM AND AN OPPORTUNITY NOT TO BE MISSED. DON'T HESITATE.