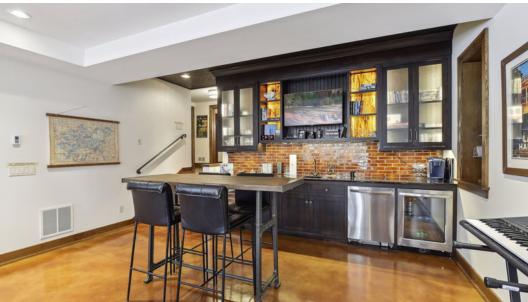

ENTER THE LIGHT-INFUSED TREE-TOP FAMILY ROOM ADDITION, WHERE NATURAL LIGHT FLOODS THE SPACE AND PROVIDES BREATHTAKING VIEWS. THE HIGH-DESIGN OPEN CONCEPT KITCHEN IS A CHEF'S DREAM, WITH SUPERB ATTENTION TO DETAIL AND CREATIVE NORTH WOODS INFLUENCE. THE WALK-OUT LOWER LEVEL BOASTS A SPA BATH BY TEA2, WHERE YOU CAN RELAX AND RELUVENATE IN STYLE.