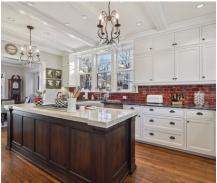

ENTER THE LIGHT-INFUSED TREE-TOP FAMILY ROOM ADDITION, WHERE NATURAL LIGHT FLOODS THE SPACE AND PROVIDES BREATHTAKING VIEWS. THE HIGH-DESIGN OPEN CONCEPT KITCHEN IS A CHEF'S DREAM, WITH SUPERB ATTENTION TO DETAIL AND CREATIVE NORTH WOODS INFLUENCE. THE WALK-OUT LOWER LEVEL BOASTS A SPA BATH BY TEA2, WHERE YOU CAN RELAX AND RELUVENATE IN STYLE.