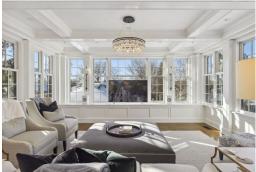

ENTER THE LIGHT-INFUSED TREE-TOP FAMILY ROOM ADDITION, WHERE NATURAL LIGHT FLOODS THE SPACE AND PROVIDES BREATHTAKING VIEWS. THE HIGH-DESIGN OPEN CONCEPT KITCHEN IS A CHEF'S DREAM, WITH SUPERB ATTENTION TO DETAIL AND CREATIVE NORTH WOODS INFLUENCE. THE WALK-OUT LOWER LEVEL BOASTS A SPA BATH BY TEA2, WHERE YOU CAN RELAX AND RELUVENATE IN STYLE.