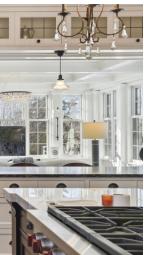

ENTER THE LIGHT-INFUSED TREE-TOP FAMILY ROOM ADDITION, WHERE NATURAL LIGHT FLOODS THE SPACE AND PROVIDES BREATHTAKING VIEWS. THE HIGH-DESIGN OPEN CONCEPT KITCHEN IS A CHEF'S DREAM, WITH SUPERB ATTENTION TO DETAIL AND CREATIVE NORTH WOODS INFLUENCE. THE WALK-OUT LOWER LEVEL BOASTS A SPA BATH BY TEA2, WHERE YOU CAN RELAX AND RELUVENATE IN STYLE.