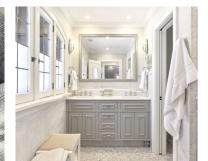

ENTER THE LIGHT-INFUSED TREE-TOP FAMILY ROOM ADDITION, WHERE NATURAL LIGHT FLOODS THE SPACE AND PROVIDES BREATHTAKING VIEWS. THE HIGH-DESIGN OPEN CONCEPT KITCHEN IS A CHEF'S DREAM, WITH SUPERB ATTENTION TO DETAIL AND CREATIVE NORTH WOODS INFLUENCE. THE WALK-OUT LOWER LEVEL BOASTS A SPA BATH BY TEA2, WHERE YOU CAN RELAX AND RELUVENATE IN STYLE.