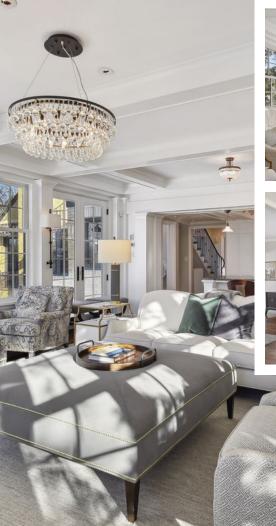

### ABOUT THE HOME

THIS STUNNING STORYBOOK BRICK HOME WITH A CLASSIC TILE ROOF IS A RARE GEM IN THE HEART OF PICTURESQUE FREMONT AVENUE, BETTER KNOWN AS" FABULOUS FREMONT". WITH ITS EXCEPTIONAL PRESERVATION OF ARCHITECTURAL ELEMENTS, SPRAWLING LOT AND PRIVATE OUTDOOR LIVING SPACES AND GARDENS, IT IS A TRUE MASTERPIECE. THE RECENT JAW-DROPPING RENOVATION AND ADDITION BY AWARD-WINNING TEA2 ARCHITECTS AND LUXURY CONTRACTOR ANDERSON REDA HAS ELEVATED THE HOME TO A NEW LEVEL OF LUXURY AND SOPHISTICATION.

ENTER THE LIGHT-INFUSED TREE-TOP FAMILY ROOM ADDITION, WHERE NATURAL LIGHT FLOODS THE SPACE AND PROVIDES BREATHTAKING VIEWS. THE HIGH-DESIGN OPEN CONCEPT KITCHEN IS A CHEF'S DREAM, WITH SUPERB ATTENTION TO DETAIL AND CREATIVE NORTH WOODS INFLUENCE. THE WALK-OUT LOWER LEVEL BOASTS A SPA BATH BY TEA2, WHERE YOU CAN RELAX AND RELUVENATE IN STYLE.