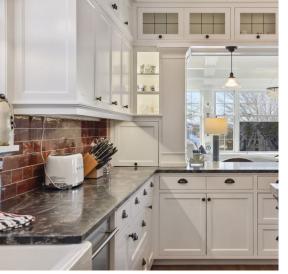

ENTER THE LIGHT-INFUSED TREE-TOP FAMILY ROOM ADDITION, WHERE NATURAL LIGHT FLOODS THE SPACE AND PROVIDES BREATHTAKING VIEWS. THE HIGH-DESIGN OPEN CONCEPT KITCHEN IS A CHEF'S DREAM, WITH SUPERB ATTENTION TO DETAIL AND CREATIVE NORTH WOODS INFLUENCE. THE WALK-OUT LOWER LEVEL BOASTS A SPA BATH BY TEA2, WHERE YOU CAN RELAX AND RELUVENATE IN STYLE.